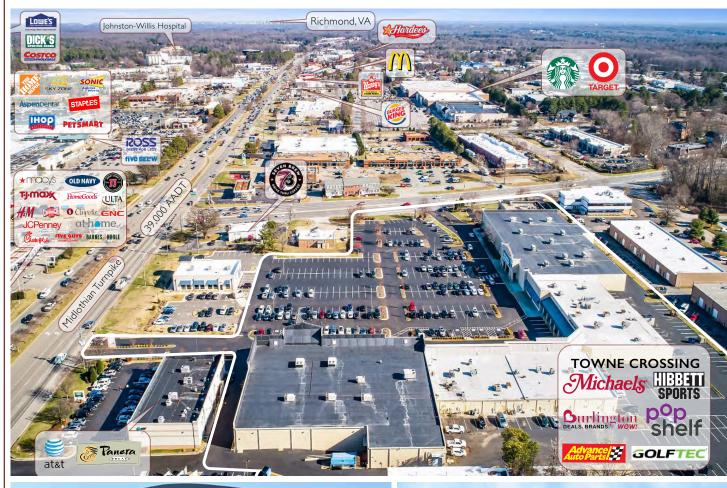

### **♦** Property Details:

Towne Crossing is located at the highly trafficked intersection of Midlothian Turnpike and N. Courthouse Road. The center is anchored by long-term tenants Burlington and Michaels. Towne Crossing is well-situated along one of the main retail corridors in Richmond and is surrounded by national retailers such as Ross Dress for Less, Target, TJ Maxx, and Wegmans.

## **TOWNE CROSSING**

11647 Midlothian Turnpike, Midlothian, VA 23113

### **DEMOGRAPHICS**

5 Mile

**Total Population** 

117,890

Average Household Income

\$117,671

Traffic Counts (AADT)

39,000 (Midloathian Turnpike)

31,000 (N. Courthouse Road)

LEASING INQUIRIES PLEASE CONTACT

Harold McCaleb hmccaleb@garnergroup.net

O: 470.867.9250

C: 843.345.9001