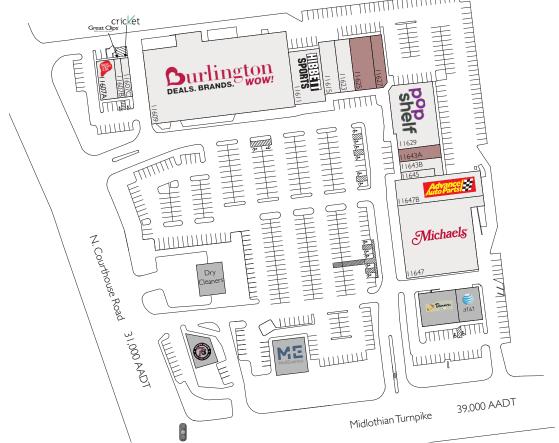

# **TOWNE CROSSING**

11647 Midlothian Turnpike, Midlothian, VA 23113

| SUITE  | TENANT               |
|--------|----------------------|
| 11607A | Bonchon              |
| 11607B | Great Clips          |
| 11607C | Cricket Wireless     |
| 11609  | Burlington           |
| 11611  | Hibbett Sporting Goo |
| 11615  | GOLFTEC              |
| 11623  | Mattress Savvy       |
| 11625  | AVAILABLE (4,000)    |
| 11627  | AVAILABLE (2,008)    |
| 11629  | Popshelf             |
| 11643A | AVAILABLE (1,999)    |
| 11643B | Natural Nails & Spa  |
| 11645  | Havana Connections   |
| 11647B | Advance Auto Parts   |
|        |                      |