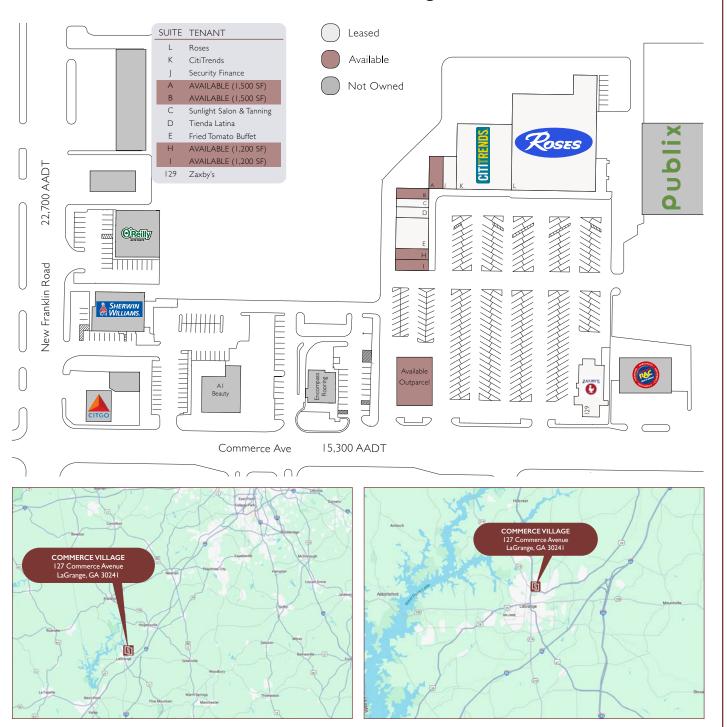

### **PROPERTY HIGHLIGHTS**

Square Footage: 54,094

### ◆ Property Details:

Commerce Village is located in the heart of LaGrange, GA at the intersection of Commerce Ave (15,300 AADT) and New Franklin Road (22,700 AADT). The center is anchored by Roses and CitiTrends. National retailers adjacent to the center include Publix, Dollar Tree and Kroger.