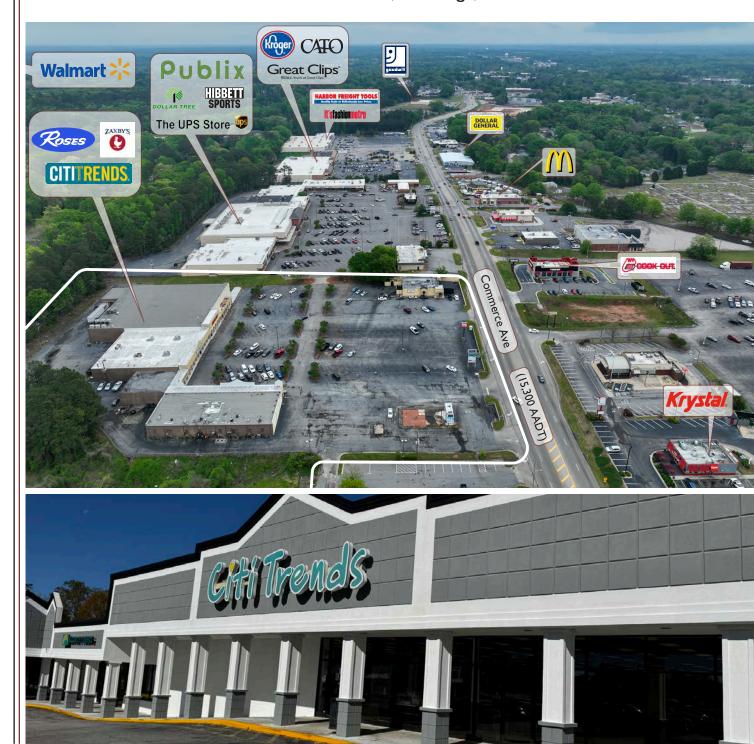

### ◆ Property Details:

Commerce Village is located in the heart of LaGrange, GA at the intersection of Commerce Ave (15,300 AADT) and New Franklin Road (22,700 AADT). The center is anchored by Roses and CitiTrends. National retailers adjacent to the center include Publix, Dollar Tree and Kroger.