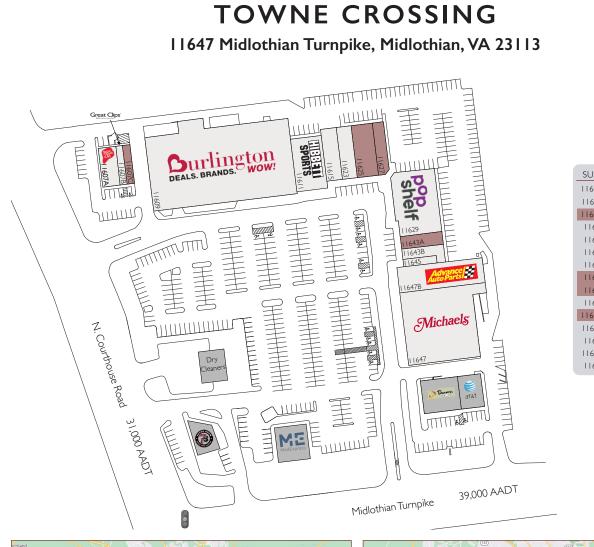

## **TOWNE CROSSING**

11647 Midlothian Turnpike, Midlothian, VA 23113

#### Property Details:

Towne Crossing is located at the highly trafficked intersection of Midlothian Turnpike and N. Courthouse Road. The center is anchored by long-term tenants Burlington and Michaels. Towne Crossing is well-situated along one of the main retail corridors in Richmond and is surrounded by national retailers such as Ross Dress for Less, Target, TJ Maxx, and Wegmans.