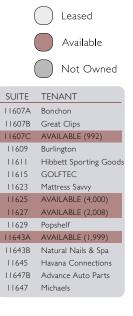

### **PROPERTY HIGHLIGHTS**

• Square Footage: 103,966

#### Property Details:

Towne Crossing is located at the highly trafficked intersection of Midlothian Turnpike and N. Courthouse Road. The center is anchored by long-term tenants Burlington and Michaels. Towne Crossing is well-situated along one of the main retail corridors in Richmond and is surrounded by national retailers such as Ross Dress for Less, Target, TJ Maxx, and Wegmans.



# **GOLFTEC**<sup>°</sup>



LEASING INQUIRIES PLEASE CONTACT Harold McCaleb hmccaleb@garnergroup.net O: 470.867.9250 C: 843.345.9001

## **TOWNE CROSSING**

11647 Midlothian Turnpike, Midlothian, VA 23113









#### DEMOGRAPHICS

5 Mile Total Population 117,890 Average Household Income \$117,671 Traffic Counts (AADT) 39,000 (Midloathian Turnpike) 31,000 (N. Courthouse Road)





### LEASING INQUIRIES PLEASE CONTACT Harold McCaleb hmccaleb@garnergroup.net O: 470.867.9250 C: 843.345.9001