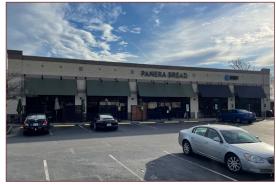

#### Property Details:

Towne Crossing is located at the highly trafficked intersection of Midlothian Turnpike and N. Courthouse Road. The center is anchored by long-term tenants Burlington and Michaels. Towne Crossing is well-situated along one of the main retail corridors in Richmond and is surrounded by national retailers such as Ross Dress for Less, Target, TJ Maxx, and Wegmans.