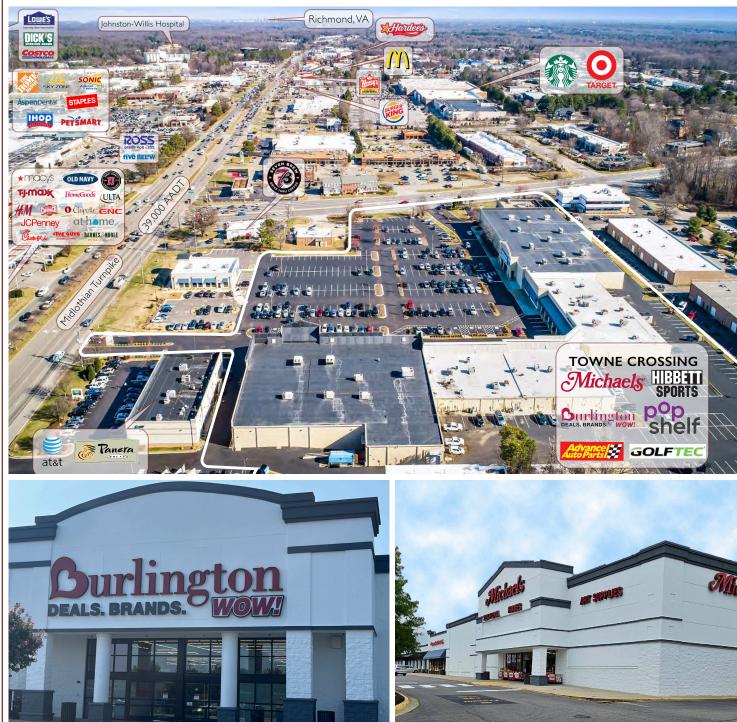

#### Property Details:

Towne Crossing is located at the highly trafficked intersection of Midlothian Turnpike and N. Courthouse Road. The center is anchored by long-term tenants Burlington and Michaels. Towne Crossing is well-situated along one of the main retail corridors in Richmond and is surrounded by national retailers such as Ross Dress for Less, Target, TJ Maxx, and Wegmans.

## **TOWNE CROSSING**

11647 Midlothian Turnpike, Midlothian, VA 23113

#### DEMOGRAPHICS

5 Mile Total Population 117,890 Average Household Income \$117,671 Traffic Counts (AADT) 39,000 (Midloathian Turnpike) 31,000 (N. Courthouse Road)